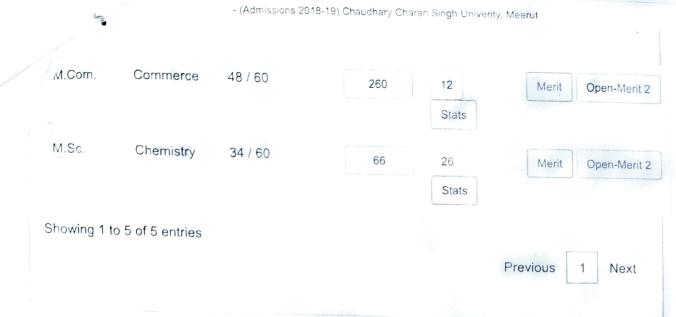

Show 10 v entries

Search:

| Degree 1         | Subject              | Base<br>Seats |                                | Sports | EWS<br>Vacant/Total | Applied | Action       | Admitted        |
|------------------|----------------------|---------------|--------------------------------|--------|---------------------|---------|--------------|-----------------|
| B.A. (NEP)       | Arts Group           | 140           | 59 / 186                       | 0      | 14 / 14             | 236     | Open-Merit 1 | 127 + 0         |
|                  |                      |               | Additional intake              |        |                     |         |              | Stats           |
| B.Com.<br>(Hons) | Commerce<br>Group    | 60            | 28 / 80<br>Additional Intake   | 0      | 6 / 6               | 80      | Open-Merit 1 | 52 + 0<br>Stats |
| B.Com<br>(NEP)   | Commerce<br>Group    | 180           | 98 / 239<br>Additional intake  | 0 .    | 17 / 18             | 286     | Open-Merit 1 | 141 + 1         |
|                  |                      |               | Additional make                |        |                     |         |              | Stats           |
| B Sc<br>(NEP)    | Biology<br>Group     | 60            | 17 / 80<br>Additional Intake   | 0      | 2/6                 | 284     | Open-Merit 1 | 63 + 4          |
| B.Sc.            | Mathematics<br>Group | 120           | 122 / 160<br>Additional Intake | 0      | 12 / 12             | 106     | Open-Meril 1 | Stats 38 + 0    |
| (1121)           | Group                |               |                                |        |                     |         |              | Stats           |
| M.Com.           | Commerce             | 60            | 9 / 60                         | 0      | 6/6                 | 221     | Open-Merit 1 | 51 + 0          |
|                  |                      |               |                                |        |                     |         |              | Stats           |
| M.Sc             | Chemistry            | 60            | 20 / 60                        | 0      | 6/6                 | 83      | Open-Merit 1 | 40 + 0          |
|                  |                      |               |                                |        |                     |         |              | Stats           |

|                                                                                                                                                                                                                                                                                                                                                                                                                                                                                                                                                                                                                                                                                                                                                                                                                                                                                                                                                                                                                                                                                                                                                                                                                                                                                                                                                                                                                                                                                                                                                                                                                                                                                                                                                                                                                                                                                                                                                                                                                                                                                                                                | 45 PM        |                |               | Admission    | s 2022-23) CI | naudhary Charan Sin | gh Univerity. Me | eerut        |                 |
|--------------------------------------------------------------------------------------------------------------------------------------------------------------------------------------------------------------------------------------------------------------------------------------------------------------------------------------------------------------------------------------------------------------------------------------------------------------------------------------------------------------------------------------------------------------------------------------------------------------------------------------------------------------------------------------------------------------------------------------------------------------------------------------------------------------------------------------------------------------------------------------------------------------------------------------------------------------------------------------------------------------------------------------------------------------------------------------------------------------------------------------------------------------------------------------------------------------------------------------------------------------------------------------------------------------------------------------------------------------------------------------------------------------------------------------------------------------------------------------------------------------------------------------------------------------------------------------------------------------------------------------------------------------------------------------------------------------------------------------------------------------------------------------------------------------------------------------------------------------------------------------------------------------------------------------------------------------------------------------------------------------------------------------------------------------------------------------------------------------------------------|--------------|----------------|---------------|--------------|---------------|---------------------|------------------|--------------|-----------------|
| A A STATE OF THE S | Degree       | Subject        | Base<br>Seats | Vacant/Total | Sports        | EWS<br>Vacant/Total | Applied          | Action       | Admitted        |
| 1-                                                                                                                                                                                                                                                                                                                                                                                                                                                                                                                                                                                                                                                                                                                                                                                                                                                                                                                                                                                                                                                                                                                                                                                                                                                                                                                                                                                                                                                                                                                                                                                                                                                                                                                                                                                                                                                                                                                                                                                                                                                                                                                             | M'sc         | Mathematics    | 00            | 33 / 60      | 0             | 6 / 6               | 84               | Open-Merit 1 | 27 + 0<br>Stats |
|                                                                                                                                                                                                                                                                                                                                                                                                                                                                                                                                                                                                                                                                                                                                                                                                                                                                                                                                                                                                                                                                                                                                                                                                                                                                                                                                                                                                                                                                                                                                                                                                                                                                                                                                                                                                                                                                                                                                                                                                                                                                                                                                | M.Sc         | Zoology        | 60            | 10 / 60      | 0             | 5 / 6               | 111              | Open-Merit 1 | 50 + 1<br>Stats |
|                                                                                                                                                                                                                                                                                                                                                                                                                                                                                                                                                                                                                                                                                                                                                                                                                                                                                                                                                                                                                                                                                                                                                                                                                                                                                                                                                                                                                                                                                                                                                                                                                                                                                                                                                                                                                                                                                                                                                                                                                                                                                                                                | Showing 1 to | 9 of 9 entries |               |              |               |                     |                  |              |                 |